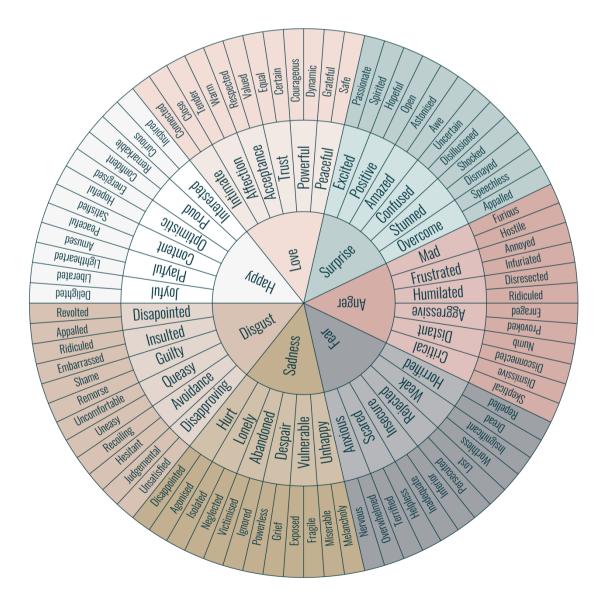

## **Emotions Coaching Wheel**

The emotion coaching wheel is a coaching tool that you can share with your client in support of the coaching activities we share with you on this training. It can help a client identify emotions and build their emotional vocabulary. This is our version, although you'll find many widely available. They are developed from the work of Robert Plutchik.

It can be helpful when:

- a client is struggling to name an emotion
- a client wants to understand what type of emotion they are feeling
- a client wants to understand what feelings are related to one another

Here is a visual of the model:

EMOTIONS COACHING